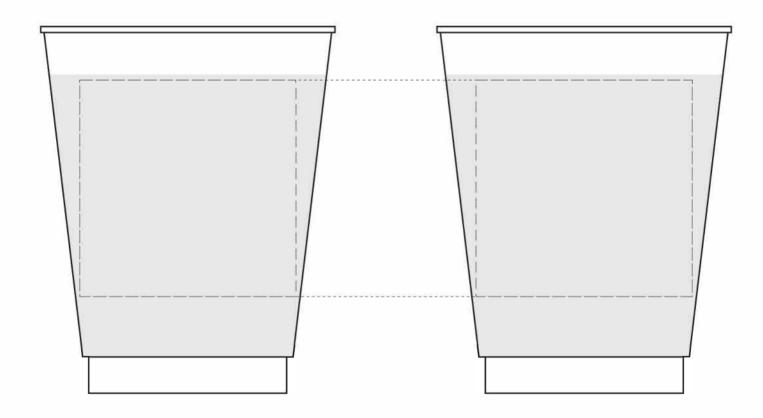

## 10 oz. Frosted/Screenprint (ITEM #DD1000PF)

one side imprint area - 2.25" wide x 2.25" tall
4.125" - center to center

wrap imprint area - 6.375" wide x 2.25" tall

full wrap imprint leaves an approximate 1" - 1.25" gap between the ends